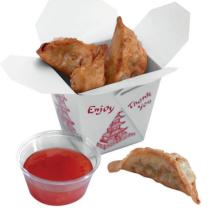

£1.90

£3.45

£4.35

£4.35

£4.35

| 5 VEGETARIAN SPRING ROLLS<br>WITH SWEET CHILLI SAUGE<br>4 SESAME PRAWN TOAST<br>WITH SWEET CHILLI SAUGE<br>5 VEGETARIAN OR CHICKEN GYOZA<br>WITH SWEET CHILLI SAUGE<br>SIZZLING CALAMARI STRIPS | •           | TERS<br>CRACK   | ERS    |        |     |  |
|-------------------------------------------------------------------------------------------------------------------------------------------------------------------------------------------------|-------------|-----------------|--------|--------|-----|--|
| 4 SESAME PRAWN TOAST<br>with sweet chill sauce<br>5 VEGETARIAN OR CHICKEN GYOZA<br>with sweet chill sauce                                                                                       |             |                 |        | ROLLS  |     |  |
| 5 VEGETARIAN OR CHICKEN GYOZA<br>WITH SWEET CHILLI SAUCE                                                                                                                                        | 4 SESAI     | ME PRAV         | NN TOA | ST     |     |  |
|                                                                                                                                                                                                 |             | 0111221 0110 01 | -      | KEN GY | OZA |  |
|                                                                                                                                                                                                 |             |                 | -      | RIPS   |     |  |
|                                                                                                                                                                                                 | CHILLED WIT | TH SALT         |        |        |     |  |