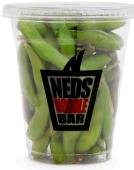

# **NEDS SALADS GLUTEN FREE**

EDAMAME SALAD V £3.95 £5.95 Edamame, baby spinach, lettuce, frisee, green romaine, carrots, red cabbage, ground peanuts. Soy sauce dressing, served cold.

SHREDDED CHICKEN SALAD £4.95 £7.75 SHREDDED CHICKEN BREAST, WASABI ROCKET, PEPPER CRESS, BABY SPINACH, BABY KALE, CARROTTS. SHREDDED BEFETROOT HONEY MISTARD DRESSING. SERVED COLD