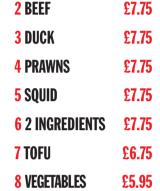

#### NEDS BOXES BOXES BOXES BOXES INCLUDE: BEANSPROUTS CARROTS PEPPERS ONIONS BROCCOLI CHINESE CABBAGE IF YOU WOULD LIKE ANY OF THE VEGETABLES REMOVED JUST ASK. <u>GLUTEN FREE AVAILABLE.</u> V=VEGETARIAN AND GLUTEN FREE

| CH | IUI | JSF                     | БА | St  |
|----|-----|-------------------------|----|-----|
|    |     | I <b>OOD</b><br>N Spage |    | IKE |

ALLAAAE

2 RICE NOODLES WAFER THIN 1 CENTIMETRE WIDE WHEAT AND GLUTEN FREE

**3 UDON NOODLES** THICK JAPANESE WHEAT NOODLES

4 STEAMED RICE STEAMED JASMINE RICE

5 VEGETABLES ONLY NO NOODLES OR RICE

## **CHOOSE SAUCE** 1 SINGAPOREAN HOT

MADRAS CURRY EGGS AND SOY SAUCE

2 YAKISOBA sweet japanese soy sauce and pickled ginger

**3 CHINESE BBQ** chinese bbq sauce and soy sauce

4 MALAYSIAN HOT SHRIMP PASTE LIME CORIANDER SOY SAUCE

5 SWEET AND SOUR V Neds own recipe

6 BLACK BEAN BLACK BEANS AND SOY SAUCE

7 THAI GREEN CURRY VHOT GREEN CURRY AND COCONUT

8 OYSTER SAUCE OYSTER SAUCE SESAME OIL AND SOY SAUCE

9 THAI SPICY SAUCE HOT red chilli red curry fish sauce and soy sauce

| CHOOSE FIL       | LING  |
|------------------|-------|
| <b>1</b> CHICKEN | £7.75 |
|                  |       |

**GO LARGE** FOR EXTRA £1.60 TOFU OR VEGETABLES £1.00

ADD: PICKLED GINGER 0.60 PEANUTS 0.60 FRIED SHALLOTS 0.60 CHILLI OIL 0.60 SWEET CHILLI SAUCE 0.70 VERY HOT CHILLI SAUCE 0.70

£1.90

£3.45

£4.35

£4.35

£4.35

| 5 VEGETARIAN SPRING ROLLS<br>WITH SWEET CHILLI SAUGE<br>4 SESAME PRAWN TOAST<br>WITH SWEET CHILLI SAUGE<br>5 VEGETARIAN OR CHICKEN GYOZA<br>WITH SWEET CHILLI SAUGE<br>SIZZLING CALAMARI STRIPS | •           | TERS<br>CRACK   | ERS    |        |     |  |
|-------------------------------------------------------------------------------------------------------------------------------------------------------------------------------------------------|-------------|-----------------|--------|--------|-----|--|
| 4 SESAME PRAWN TOAST<br>with sweet chill sauce<br>5 VEGETARIAN OR CHICKEN GYOZA<br>with sweet chill sauce                                                                                       |             |                 |        | ROLLS  |     |  |
| 5 VEGETARIAN OR CHICKEN GYOZA<br>WITH SWEET CHILLI SAUCE                                                                                                                                        | 4 SESAI     | ME PRAV         | NN TOA | ST     |     |  |
|                                                                                                                                                                                                 |             | 0111221 0110 01 | -      | KEN GY | OZA |  |
|                                                                                                                                                                                                 |             |                 | -      | RIPS   |     |  |
|                                                                                                                                                                                                 | CHILLED WIT | TH SALT         |        |        |     |  |

# LARGE NOODLE SOUPS

| VEGETARIAN SEAWEED SOUP+UDON NOODLE<br>Tofu, Egg, Seaweed, Chinese Mushrooms, Fried Shallots.                          | £6.75                   |
|------------------------------------------------------------------------------------------------------------------------|-------------------------|
| CHICKEN & PRAWN WONTON+UDON NOODLE<br>Chicken and Prawn Wontons, Chinese Cabbage, Chinese Mushrooms<br>Fried Shallots. |                         |
| PRAWN LAKSA+RICE NOODLE HOT<br>PRAWN, PEPPERS, CHILLI PASTE, COCONUT MILK, MADRAS CURRY, FRIED SH                      | <b>£7.75</b><br>Allots. |

£2.85

£2.85

### SMALL SOUPS

| £2.95 | MISO SOUP                  |  |
|-------|----------------------------|--|
|       | CHICKEN AND SWEETCORN SOUP |  |